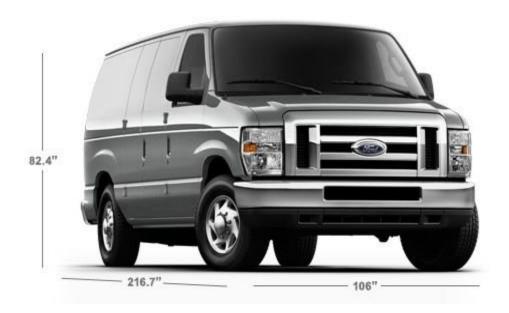

## **ATLMQ GARAGE CLEARANCE**

The largest vehicle that we can valet park in hotel garage is cargo/passenger van similar to the one shown below.

- 82inch (6.9ft) high
- 216inch (18ft) long

\_

\* Please note, there are only 49 full size parking spaces in the garage, out of which only 20 spaces can fit large vans similar to one shown below, so **discounts will not apply** for all full size vehicles.